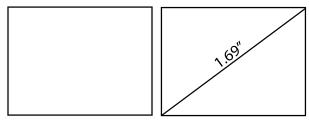

## **Artwork Collection Form**

If printed to letter paper, the boxes below will be the same size as the screen on the satellite. The screen is 160 pixels wide, and 128 pixels tall.

Create your artwork in the box below! Keep in mind that this block will be shrunk down to the same size as block above so that it will fit on the satellite. Fine detail might get lost when the image is converted, so make sure to be bold! Markers will be better than pencil crayons, but both will work.